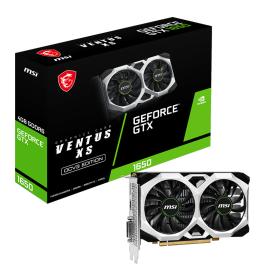

# **GeForce® GTX 1650 D6 VENTUS XS OCV3**

### **SPECIFICATIONS**

|                            | GeForce® GTX 1650 D6 VENTUS XS OCV3                                                                   |
|----------------------------|-------------------------------------------------------------------------------------------------------|
| Graphics Processing Unit   | NVIDIA® GeForce® GTX 1650                                                                             |
| Interface                  | PCI Express x16 3.0                                                                                   |
| Core Clocks                | Boost: 1620 MHz                                                                                       |
| CUDA® CORES                | 896 Units                                                                                             |
| Memory Speed               | 12 Gbps                                                                                               |
| Memory                     | 4GB GDDR6                                                                                             |
| Memory Bus                 | 128-bit                                                                                               |
| Output                     | DisplayPort x 1 (v1.4a)<br>HDMI™ x 1 (Supports 4K@60Hz as specified<br>in HDMI™ 2.0b)<br>DL-DVI-D x 1 |
| HDCP Support               | Y                                                                                                     |
| Power consumption          | 90 W                                                                                                  |
| Power connectors           | 6-pin x 1                                                                                             |
| Recommended PSU            | 300 W                                                                                                 |
| Card Dimension (mm)        | 179 x 112 x 42 mm                                                                                     |
| Weight (Card / Package)    | 480 g / 688 g                                                                                         |
| DirectX Version Support    | 12 API                                                                                                |
| OpenGL Version Support     | 4.6                                                                                                   |
| Maximum Displays           | 3                                                                                                     |
| G-SYNC® technology         | Υ                                                                                                     |
| Digital Maximum Resolution | 7680 x 4320                                                                                           |