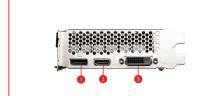

|
| Maximum Displays           | 3                                                                                                     |
| G-SYNC® technology         | Υ                                                                                                     |
| Digital Maximum Resolution | 7680 x 4320                                                                                           |

### **FEATURES**



#### Dual Fan

Two fans and a huge heatsink ensure a cool and quiet experience for you.



### Afterburneı

Take full control with the most recognized and widely used graphics card overclocking software in the world.



### **APP Player**

 $\ensuremath{\mathsf{MSI}}$  APP Player provides a seamless PC experience for mobile gaming.

## **CONNECTIONS**



- 1. DisplayPort
- 2. HDMI™
- 3. DL-DVI-D