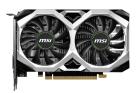

# **GeForce® GTX 1650 D6 VENTUS XS OCV3**









### **SPECIFICATIONS**

|                            | GeForce® GTX 1650 D6 VENTUS XS OCV3                                                                   |
|----------------------------|-------------------------------------------------------------------------------------------------------|
| Graphics Processing Unit   | NVIDIA® GeForce® GTX 1650                                                                             |
| Interface                  | PCI Express x16 3.0                                                                                   |
| Core Clocks                | Boost: 1620 MHz                                                                                       |
| CUDA® CORES                | 896 Units